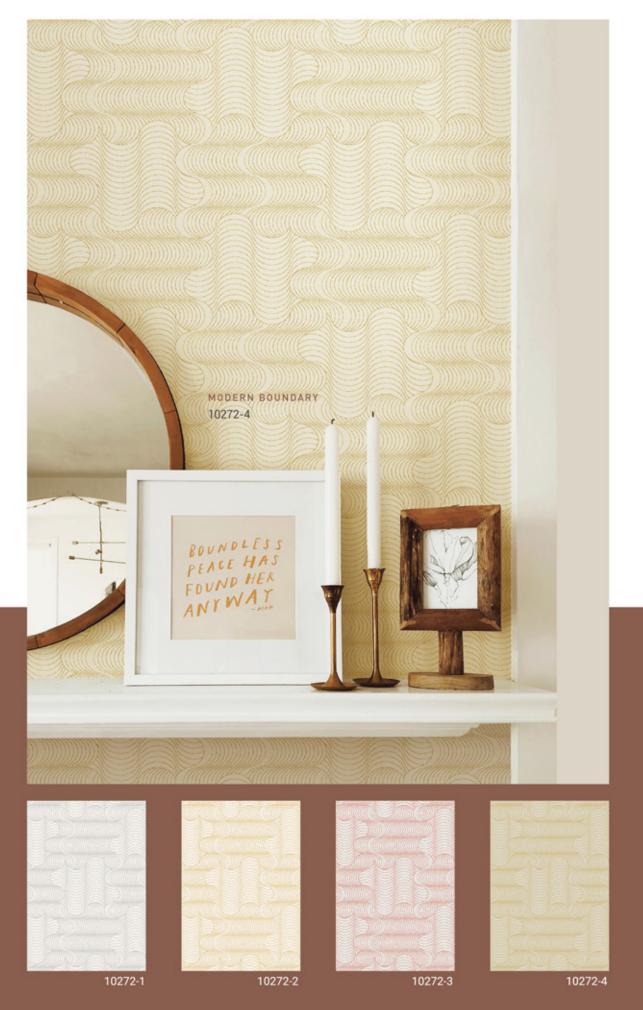

#### MODERN BOUNDARY

- Well-balanced structure
- Delicate texture

## NATURAL

NATURAL

We focus on rough and natural materials that have been subjected to a specific treatment.

By focusing on the well-balanced structure and delicate texture, the space is made stable.

10273-4

#### 10272-3, 10273-3

By focusing on the well-balanced structure and delicate texture, the space is made stable.

We focus on rough and natural materials such as lime, gypsum and natural stone that have been subjected to a specific treatment.