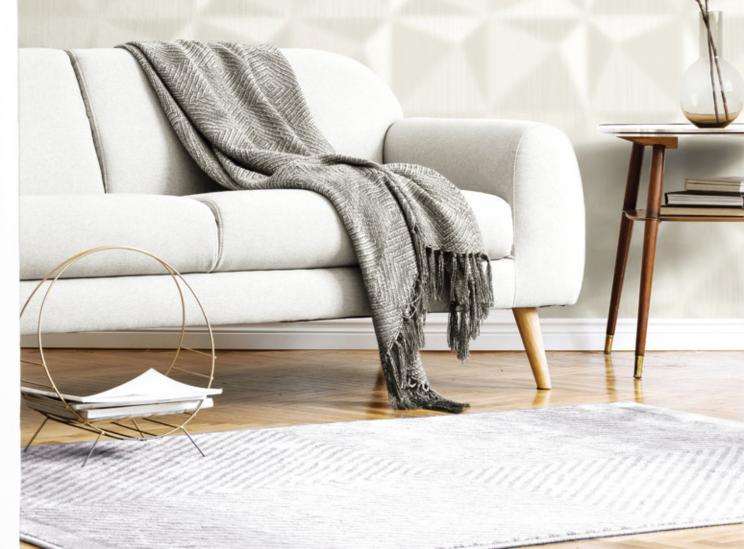

#### MODERN BOUNDARY

- Well-balanced structure
- Delicate texture

#### MAGNIFICENT STONE

- Neutral colors
- Deep textures